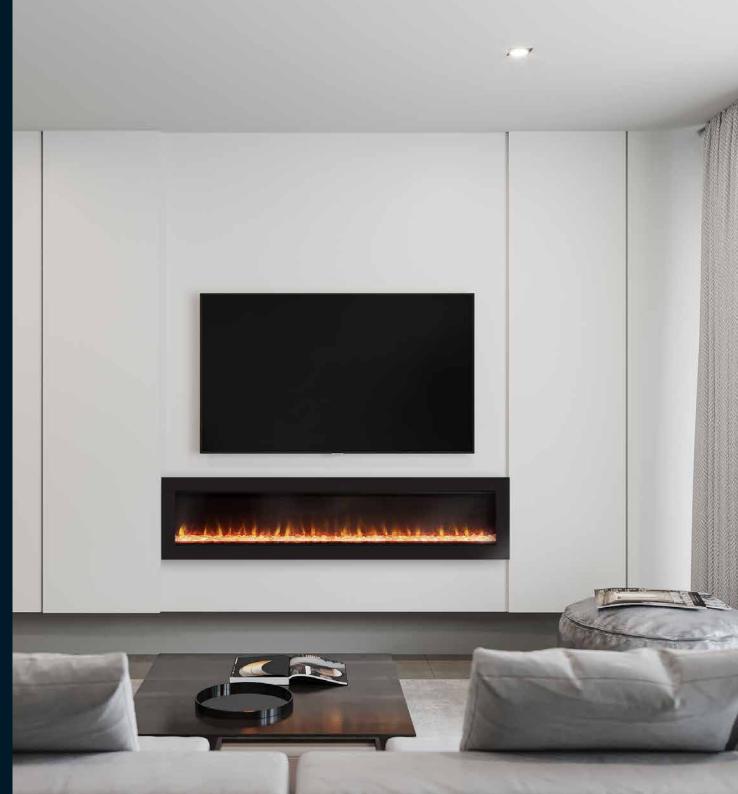

The Linear72 electric fireplace gives you the look you love, without any fuss. Get the warmth and ambience of a real fire, in any space. Installation is easy, there's no maintenance, and it's safe to touch.

### **Simply Beautiful**

Clean lines give this electric fire a sleek simplicity that works with any interior style. The design is seamless, with no visible details taking away from the beauty of flames.