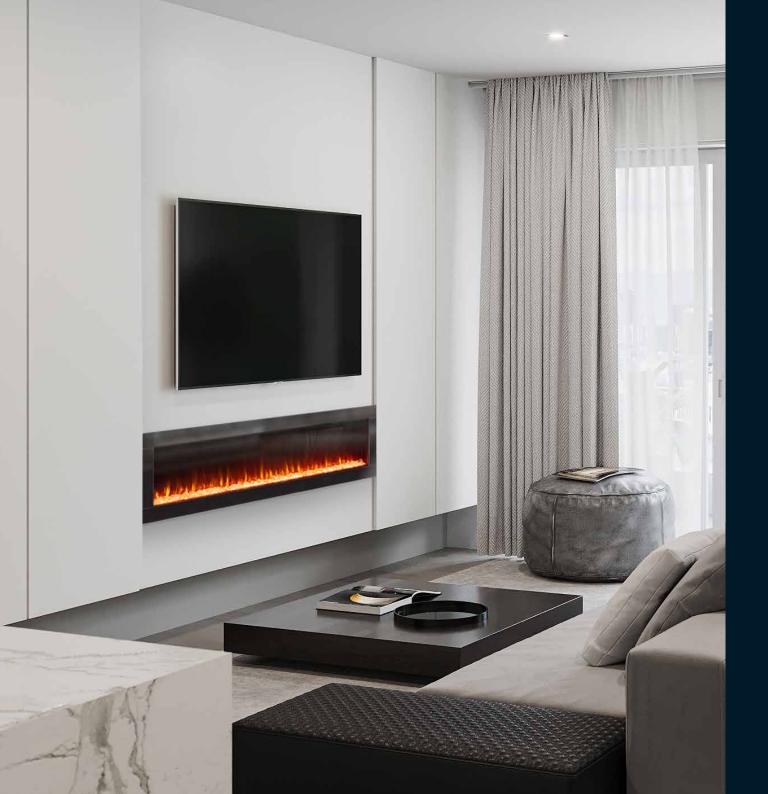

The Linear72 electric fireplace gives you the look you love, without any fuss. Get the warmth and ambience of a real fire, in any space. Installation is easy, there's no maintenance, and it's safe to touch.

### **Simply Beautiful**

Clean lines give this electric fire a sleek simplicity that works with any interior style. The design is seamless, with no visible details taking away from the beauty of flames.