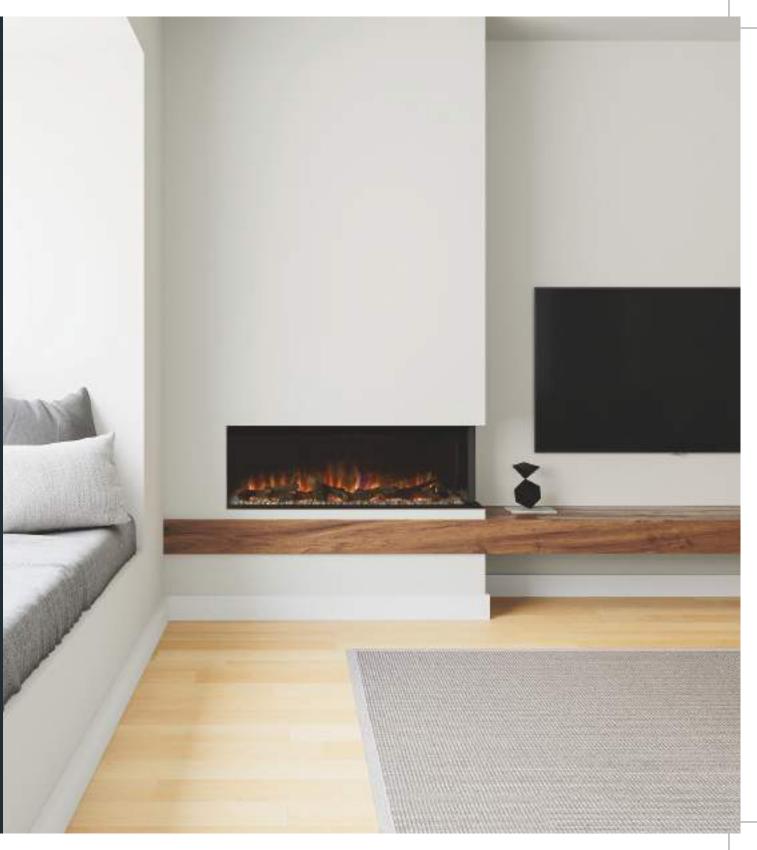

## **Simply Beautiful**

Clean lines give this electric fire a sleek simplicity that works with any interior style. The design is seamless, with no visible details taking away from the beauty of flames.

# Multi49 Electric Fireplace

#### Sleek Look

All glass and no frame with the Multi49.