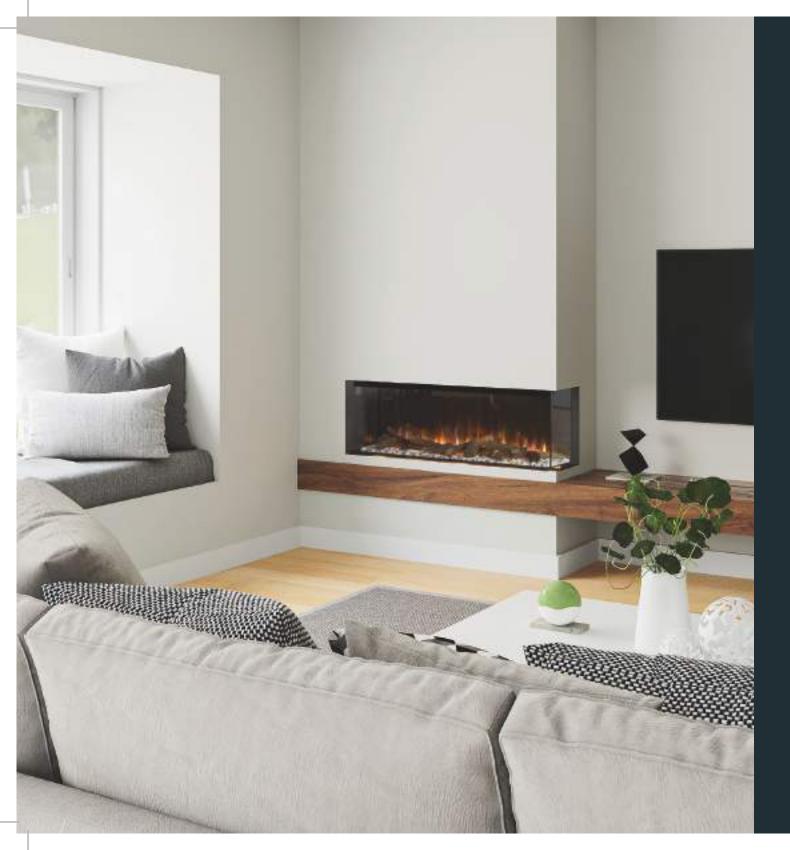

### **Design Choice**

With the Multi49 fireplace you can choose to put glass on any side, or all three. Choose one side for a simple linear look, two sides for a corner design, or three for a striking bay installation.

# Multi49 Electric Fireplace