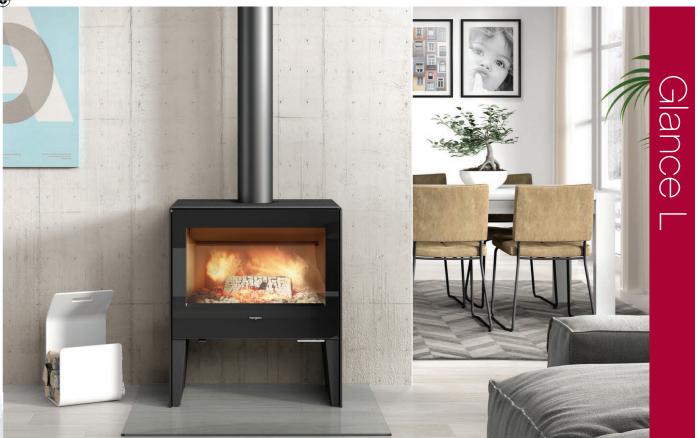

## Award-winning Danish-designed Fireplace lighting up Australian Homes

Hailing from Copenhagen design studio Strand+Hvass, the Hergom Glance wood-burning fireplace marries design and exceptional build quality with 180° views of roaring, dancing flames.

Creating a strong focal point for any room, the Glance's rugged, cast iron body defines the fireplace while ceramic glass allows for those wrap-around views. A 'push-to-close' door reflects considered design and replaces the traditional handle option.