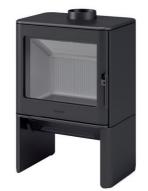

The finest cast iron is used as the primary material in their production stoves; they understand cast iron and its resilience as a material for hearth and fireplace products.

The E-40 with it's elegant design and austere lines features a cast iron, white coated combustion chamber. This inner firebox highlights the fire and offers protection and longevity to the cast iron body.

This contemporary fire provides a constant, gentle warmth due to the heat retention properties of its robust, cast iron construction; this means that this stove will continue to emit heat after the fire has been extinguished.