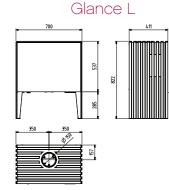

## Dimensions and Specifications

|                                                                 | Glance L               | Glance                 | E-40                   |
|-----------------------------------------------------------------|------------------------|------------------------|------------------------|
| Dimensions (WxHxD) mm                                           | 700 x 822 x 411        | 700 x 586 x 411        | 600 x 870 x 430        |
| Weight (includes Top Extension box)                             | 198kg                  | 185kg                  | 150kg                  |
| Heat Output (Nominal)                                           | 10.0kW                 | 10.0kW                 | 10.6kW                 |
| Approx. heat area                                               | 100-150 m <sup>2</sup> | 100-150 m <sup>2</sup> | 100-150 m <sup>2</sup> |
| Efficency                                                       | 60%                    | 60%                    | 62%                    |
| Emissions                                                       | 1.2g/Kg                | 1.2g/Kg                | 1.4g/Kg                |
| Hearth Dimensions - Thickness (Bellis Board or equivalent)      | 18mm                   | 18mm                   | 9mm                    |
| Hearth Dimensions (WxD) mm<br>Depth includes front clearance of | 970 x 1261<br>450mm    | 970 x 1261<br>450mm    | 860 x 1025<br>320mm    |
| Flue Specifications                                             |                        |                        |                        |
| Flue fit to                                                     | ø150mm                 | ø150mm                 | ø150mm                 |
| Location                                                        | Top / Rear             | Top / Rear             | Top / Rear             |
| Clearances*                                                     |                        |                        |                        |
| Rear / Sides / Corner (mm)                                      | 400 / 400 / 150        | 400 / 400 / 150        | 275 / 500 / 300        |
| Optional Bench                                                  |                        |                        |                        |
| Dimensions (WxHxD)                                              | N/A                    | 1480 x 350 x 500       | N/A                    |

<sup>\*</sup> Clearances based on installation Wildcat 6" Triple Skin Flue Kit with 8" Solid Painted Casing

Your Hergom dealer

The information contained in this brochure is to assist you in your choice of a suitable fire. It is not intended to be all the information required to install the fire and does not replace the installation manual which provides more detailed information. In the interest of product development Hergom reserves the right to change specifications without prior notice.