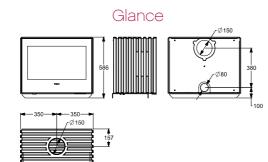

## Dimensions and Specifications

|                                                                 | Glance L               | Glance                 | E-40                   |
|-----------------------------------------------------------------|------------------------|------------------------|------------------------|
| Dimensions (WxHxD) mm                                           | 700 x 822 x 411        | 700 x 586 x 411        | 600 x 870 x 430        |
| Weight (includes Top Extension box)                             | 198kg                  | 185kg                  | 150kg                  |
| Heat Output (Nominal)                                           | 10.0kW                 | 10.0kW                 | 10.6kW                 |
| Approx. heat area                                               | 100-150 m <sup>2</sup> | 100-150 m <sup>2</sup> | 100-150 m <sup>2</sup> |
| Efficency                                                       | 60%                    | 60%                    | 62%                    |
| Emissions                                                       | 1.2g/Kg                | 1.2g/Kg                | 1.4g/Kg                |
| Hearth Dimensions - Thickness (Bellis Board or equivalent)      | 18mm                   | 18mm                   | 9mm                    |
| Hearth Dimensions (WxD) mm<br>Depth includes front clearance of | 970 x 1261<br>450mm    | 970 x 1261<br>450mm    | 860 x 1025<br>320mm    |
| Flue Specifications                                             |                        |                        |                        |
| Flue fit to                                                     | ø150mm                 | ø150mm                 | ø150mm                 |
| Location                                                        | Top / Rear             | Top / Rear             | Top / Rear             |
| Clearances*                                                     |                        |                        |                        |
| Rear / Sides / Corner (mm)                                      | 400 / 400 / 150        | 400 / 400 / 150        | 275 / 500 / 300        |
| Optional Bench                                                  |                        |                        |                        |
| Dimensions (WxHxD)                                              | N/A                    | 1480 x 350 x 500       | N/A                    |

<sup>\*</sup> Clearances based on installation Wildcat 6" Triple Skin Flue Kit with 8" Solid Painted Casing

Your Hergom dealer

The information contained in this brochure is to assist you in your choice of a suitable fire. It is not intended to be all the information required to install the fire and does not replace the installation manual which provides more detailed information. In the interest of product development Hergom reserves the right to change specifications without prior notice.