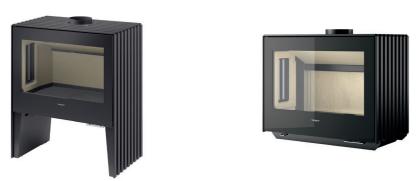

## Award-winning Danish-designed Fireplace lighting up Australian Homes

Hailing from Copenhagen design studio Strand+Hvass, the Hergom Glance wood-burning fireplace marries design and exceptional build quality with 180° views of roaring, dancing flames.

Creating a strong focal point for any room, the Glance's rugged, cast iron body defines the fireplace while ceramic glass allows for those wrap-around views. A 'push-to-close' door reflects considered design and replaces the traditional handle option.