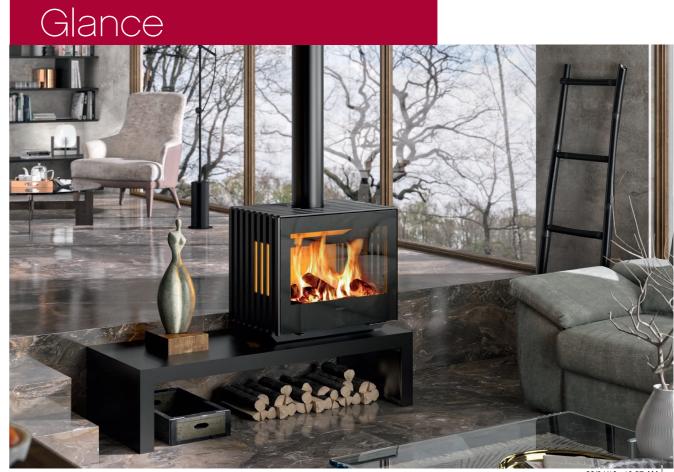

Front cover image: Glance L. Glass hearth pictured in this brochure is not available in Australia.

CW094 Hergom brochure art.indd 4-5

## Award-winning Danish-designed Fireplace lighting up Australian Homes

Hailing from Copenhagen design studio Strand+Hvass, the Hergom Glance wood-burning fireplace marries design and exceptional build quality with 180° views of roaring, dancing flames.

Creating a strong focal point for any room, the Glance's rugged, cast iron body defines the fireplace while ceramic glass allows for those wrap-around views. A 'push-to-close' door reflects considered design and replaces the traditional handle option.