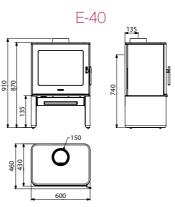

## Dimensions and Specifications

|                                                                 | Glance L               | Glance                 | E-40                   |
|-----------------------------------------------------------------|------------------------|------------------------|------------------------|
| Dimensions (WxHxD) mm                                           | 700 x 822 x 411        | 700 x 586 x 411        | 600 x 870 x 430        |
| Weight (includes Top Extension box)                             | 198kg                  | 185kg                  | 150kg                  |
| Heat Output (Nominal)                                           | 10.0kW                 | 10.0kW                 | 10.6kW                 |
| Approx. heat area                                               | 100-150 m <sup>2</sup> | 100-150 m <sup>2</sup> | 100-150 m <sup>2</sup> |
| Efficency                                                       | 60%                    | 60%                    | 62%                    |
| Emissions                                                       | 1.2g/Kg                | 1.2g/Kg                | 1.4g/Kg                |
| Hearth Dimensions - Thickness (Bellis Board or equivalent)      | 18mm                   | 18mm                   | 9mm                    |
| Hearth Dimensions (WxD) mm<br>Depth includes front clearance of | 970 x 1261<br>450mm    | 970 x 1261<br>450mm    | 860 x 1025<br>320mm    |
| Flue Specifications                                             |                        |                        |                        |
| Flue fit to                                                     | ø150mm                 | ø150mm                 | ø150mm                 |
| Location                                                        | Top / Rear             | Top / Rear             | Top / Rear             |
| Clearances*                                                     |                        |                        |                        |
| Rear / Sides / Corner (mm)                                      | 400 / 400 / 150        | 400 / 400 / 150        | 275 / 500 / 300        |
| Optional Bench                                                  |                        |                        |                        |
| Dimensions (WxHxD)                                              | N/A                    | 1480 x 350 x 500       | N/A                    |