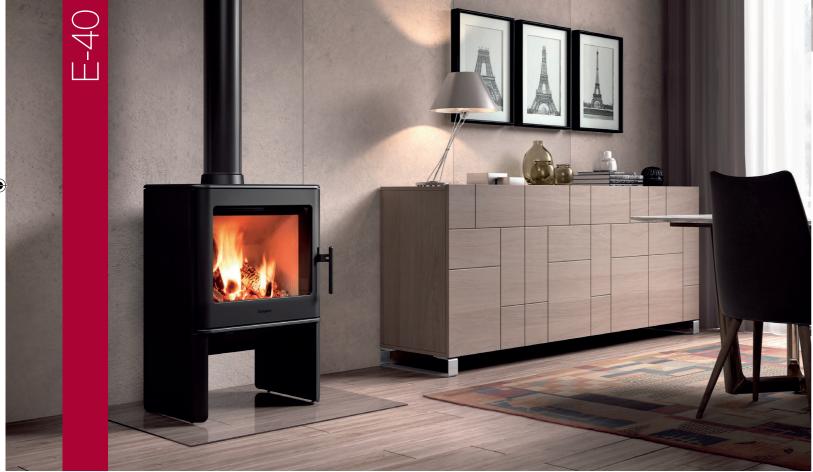

The finest cast iron is used as the primary material in their production stoves; they understand cast iron and its resilience as a material for hearth and fireplace products.

The E-40 with it's elegant design and austere lines features a cast iron, white coated combustion chamber. This inner firebox highlights the fire and offers protection and longevity to the cast iron body.

This contemporary fire provides a constant, gentle warmth due to the heat retention properties of its robust, cast iron construction; this means that this stove will continue to emit heat after the fire has been extinguished.