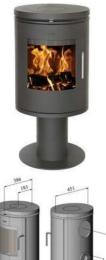

# Steel Range

4143 with storage cavity

S10-70 wall mounted

#### Steel Range - 4143

\\/\_:-----

Modern Range - 6143

| Weight                                                                 | 105kg                   |
|------------------------------------------------------------------------|-------------------------|
| Heat Output (Nominal)                                                  | 7.6kW                   |
| Approx. heat area                                                      | 90-120 m <sup>2</sup>   |
| Efficency                                                              | 68%                     |
| Emissions                                                              | 1.4g/Kg                 |
| Flue exit top/rear fits to                                             | ø150mm                  |
| Hearth Dimensions (WxD) mm*<br>Thickness: Equal to minimum 6m<br>Sheet | 859 x 764<br>m Cement   |
| * Hearth depth includes minimum in front                               | n of 300mm              |
| Clearances to combustibles                                             |                         |
| Sides<br>Rear<br>Corner                                                | 400mm<br>100mm<br>175mm |

#### Steel Range - S10-70

| J | -10                                                                                      |                                   |                       |  |  |
|---|------------------------------------------------------------------------------------------|-----------------------------------|-----------------------|--|--|
|   | Weig                                                                                     | ht                                | 102kg                 |  |  |
|   | Heat                                                                                     | Output (Nominal)                  | 7.6kW                 |  |  |
|   | Appr                                                                                     | ox. heat area                     | 90-120 m <sup>2</sup> |  |  |
|   | Effice                                                                                   | ency                              | 68%                   |  |  |
|   | Emiss                                                                                    | sions                             | 1.4g/Kg               |  |  |
|   | Flue                                                                                     | exit top/rear fits to             | ø150mm                |  |  |
|   | Hearth Dimensions (WxD) mm* 856 x 709<br>Thickness: Equal to minimum 6mm Cement<br>Sheet |                                   |                       |  |  |
|   | * Hea<br>in fro                                                                          | arth depth includes minimun<br>nt | n of 300mm            |  |  |
| 5 |                                                                                          | Clearances to combustibl          | es                    |  |  |
|   | 593 /<br>735                                                                             | Sides<br>Rear<br>Corner           | 400mm<br>N/A<br>175mm |  |  |