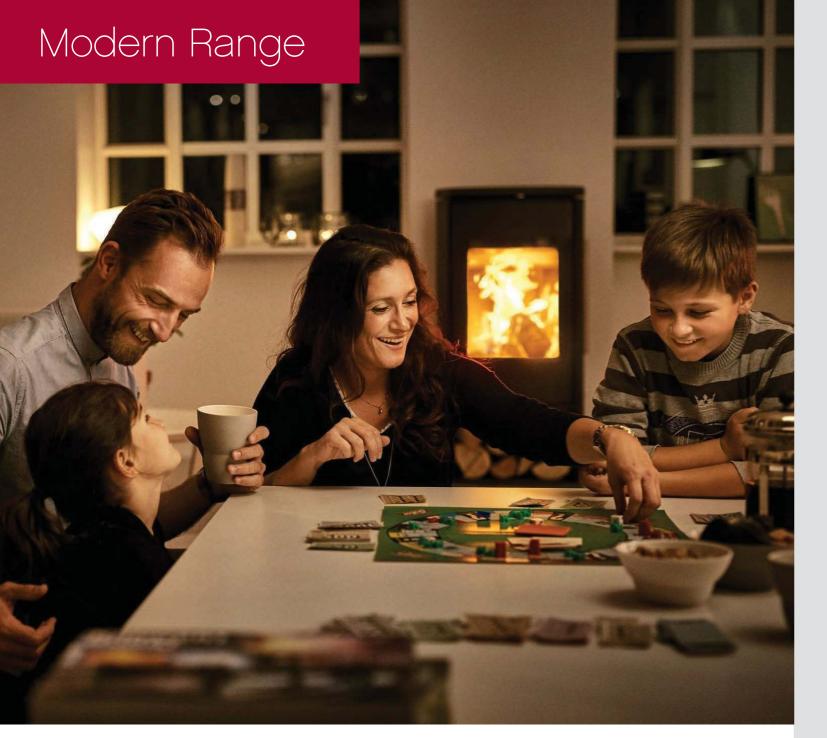

age banks that fit on top of any 7900 stove, stores heat for longer, and emits it slowly providing an eco-friendly option to heating.

• Choice of Low Top for up to 30kilos and High Top for up to 95kilos of heat-storing bricks.

See sizes and specs on page 10.

#### HEAT AREA:

S M L Heats up to 150m<sup>2</sup>





## Morsø 7948

The Morsø 7948 with its elegant pedestal base, minimalist design and panoramic view of the flames will take centre stage in any room.

This stove has all of the 7900 series features including the optional heat bank storage system.

See sizes and specs on page 10.

#### HEAT AREA: S (M) L Heats up to 150m<sup>2</sup>



7943 with drawer

7943 with Low Top Storage Bank

7943 wtih High Top Storage Bank



\* Glass hearth pictured is not available in Australia









Firewood Box & Wood Carrier

Loop Log Ring





Conform Fire Tools

Classic Fire Tools





Complete Fire Tools

Curva Poker





## Ash & Storage Bucket

Morsø Axe

Morsø 8842

The Morso 8842 is one of the most powerful Morsø stoves. Manufactured from cast iron with the latest in combustion technology.

Features include a one-touch operating lever, self closing glass door and cool to the touch door handle.

See sizes and specs on page 10.

HEAT AREA:

S (M) L Heats up to 150m<sup>2</sup>



8842 with drawer

## Accessories







Wood Carrier



Ellipse Fire Tools



Loop Fire Tool Set



Curva Fire Tool Set



Morsø Leather Glove





## Dimensions & Specifications

#### Classic Range - 1410



|   | Weight                                                                  | 70kg