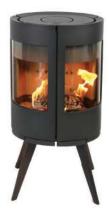

## Morsø 6100 Series

Constructed using only the highest quality, robust cast iron. The 6100 provides a user friendly one-handle system for heat output control and a curved wide door allowing easy access to the fuel bed.

• Choice of log storage cavity 6143 or with pedestal 6148

See sizes and specs on page 10.

#### HEAT AREA:

S M L Heats up to 100m<sup>2</sup>

6143 with storage cavity

6148 with pedestal