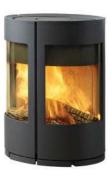

### Morsø 6600 Series

The combination of cast-iron, glass and the elliptical shape sets the 6600 series apart from the crowd. These fires provide style, function and supreme performance. The unique double door maximises the glass area providing a 180° view of the flames.

• Choice of wall mounted 6670, with storage cavity 6643 or with legs 6612

See sizes and specs on page 10.

#### HEAT AREA:

(S) M L Heats up to 120m<sup>2</sup>

6670 wall mounted

6670 wall hung

6612 with legs

6643 with storage cavity