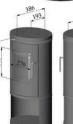

110kg

8.0kW

80-100 m<sup>2</sup>

1.5g/Kg

210mm

| MAG I  | Approx. heat area                                                       | 80-100 m <sup>2</sup> |
|--------|-------------------------------------------------------------------------|-----------------------|
|        | Efficency                                                               | 65%                   |
| atter. | Emissions                                                               | 1.5g/Kg               |
|        | Flue exit top/rear fits to                                              | ø150mm                |
|        | Hearth Dimensions (WxD) mm*<br>Thickness: Equal to minimum 6mm<br>Sheet |                       |
|        | * Hearth depth includes minimum in front                                | of 300mm              |
| 451    | Clearances to combustibles                                              |                       |
| 2      | Sides<br>Rear                                                           | 425mm<br>150mm        |

Weight

Corner

Heat Output (Nominal)

| 386 |   |   |   |
|-----|---|---|---|
| 5   |   | 0 |   |
| -   | Г | C | 7 |

# 60-90 m<sup>2</sup>

1.8g/Kg