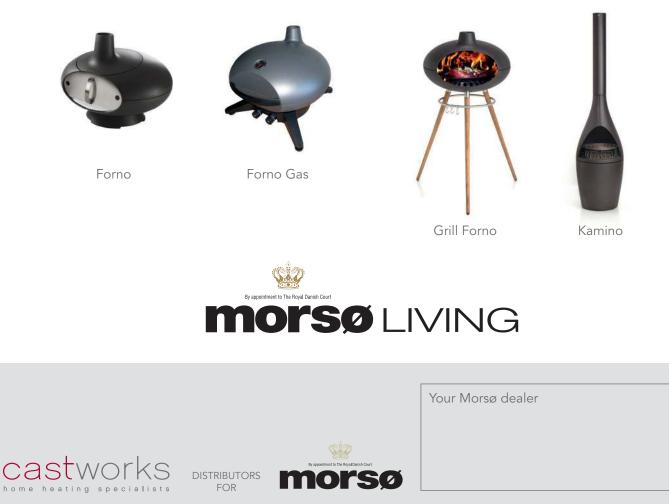

It's easy to enjoy long and cosy evenings under the stars with the Morso Living range. With the substantial Forno, hosts have an oven, grill, smoker and rollicking fire in one. The portable Grill Forno offers perfect grilling, while the elegant Kamino delivers welcoming heat. These outdoor ovens and fires are a symphony of Danish Design, fire and food – just what every good night out needs.