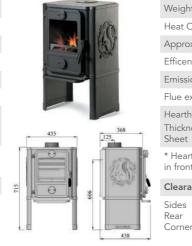

## Morsø 6100 Series

Constructed using only the highest quality, robust cast iron. The 6100 provides a user friendly one-handle system for heat output control and a curved wide door allowing easy access to the fuel bed.

• Choice of log storage cavity 6143 or with pedestal 6148

See sizes and specs on page 10.

#### HEAT AREA:

S M L Heats up to 100m<sup>2</sup>

6143 with storage cavity

6148 with pedestal

#### Steel Range - 4143

\\/\_:-----

Modern Range - 6143

| Weight                                                                 | 105kg                   |
|------------------------------------------------------------------------|-------------------------|
| Heat Output (Nominal)                                                  | 7.6kW                   |
| Approx. heat area                                                      | 90-120 m <sup>2</sup>   |
| Efficency                                                              | 68%                     |
| Emissions                                                              | 1.4g/Kg                 |
| Flue exit top/rear fits to                                             | ø150mm                  |
| Hearth Dimensions (WxD) mm*<br>Thickness: Equal to minimum 6m<br>Sheet | 859 x 764<br>m Cement   |
| * Hearth depth includes minimum in front                               | n of 300mm              |
| Clearances to combustibles                                             |                         |
| Sides<br>Rear<br>Corner                                                | 400mm<br>100mm<br>175mm |