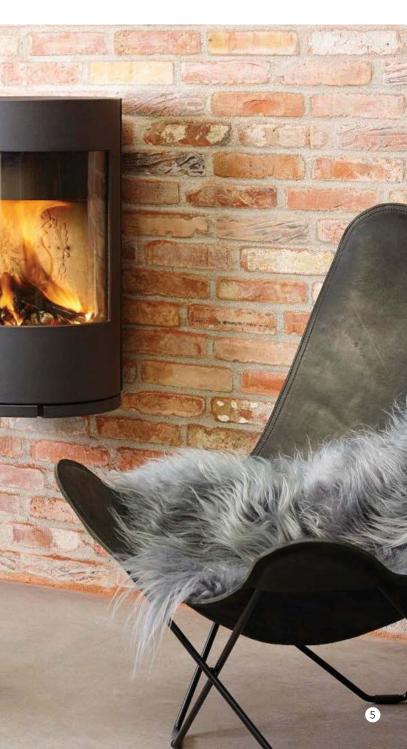

### Morsø 6600 Series

The combination of cast-iron, glass and the elliptical shape sets the 6600 series apart from the crowd. These fires provide style, function and supreme performance. The unique double door maximises the glass area providing a 180° view of the flames.

#### HEAT AREA:

(S) M L Heats up to 120m<sup>2</sup>

6670 wall mounted

6670 wall hung

6612 with legs

6643 with storage cavity

# Modern Range - 6670

| Weight                                                                 | 120kg                  |
|------------------------------------------------------------------------|------------------------|
| Heat Output (Nominal)                                                  | 10.8kW                 |
| Approx. heat area                                                      | 100-120 m <sup>2</sup> |
| Efficency                                                              | 64%                    |
| Emissions                                                              | 1.5g/Kg                |
| Flue exit top/rear fits to                                             | ø150mm                 |
| Hearth Dimensions (WxD) mm*<br>Thickness: Equal to minimum 6m<br>Sheet |                        |
| * Hearth depth includes minimur in front                               | m of 300mm             |
| Clearances to combustibles                                             |                        |
| Sides<br>Rear<br>Corner                                                | 650mm<br>N/A<br>N/A    |