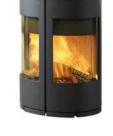

## Classic Range

The sleek, contemporary styling of the Morso steel range offers a minimalist design. The front of the stove is dominated by the large glass door, which ensures maximum enjoyment of the fire.

• Choice of freestanding and wall mounted models

See sizes and specs on page 10.

HEAT AREA:

S M L Heats up to 120m<sup>2</sup>

\* Glass hearth pictured is not available in Australia