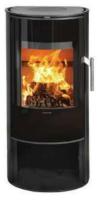

#### Steel Range - 4143

\\/\_:-----

Modern Range - 6143

| Weight                                                                 | 105kg                   |
|------------------------------------------------------------------------|-------------------------|
| Heat Output (Nominal)                                                  | 7.6kW                   |
| Approx. heat area                                                      | 90-120 m <sup>2</sup>   |
| Efficency                                                              | 68%                     |
| Emissions                                                              | 1.4g/Kg                 |
| Flue exit top/rear fits to                                             | ø150mm                  |
| Hearth Dimensions (WxD) mm*<br>Thickness: Equal to minimum 6m<br>Sheet | 859 x 764<br>m Cement   |
| * Hearth depth includes minimum in front                               | n of 300mm              |
| Clearances to combustibles                                             |                         |
| Sides<br>Rear<br>Corner                                                | 400mm<br>100mm<br>175mm |