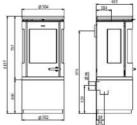

#### Steel Range - S10-70

| J | -10                                                                                      |                                   |                       |  |  |
|---|------------------------------------------------------------------------------------------|-----------------------------------|-----------------------|--|--|
|   | Weig                                                                                     | ht                                | 102kg                 |  |  |
|   | Heat                                                                                     | Output (Nominal)                  | 7.6kW                 |  |  |
|   | Appr                                                                                     | ox. heat area                     | 90-120 m <sup>2</sup> |  |  |
|   | Effice                                                                                   | ency                              | 68%                   |  |  |
|   | Emiss                                                                                    | sions                             | 1.4g/Kg               |  |  |
|   | Flue                                                                                     | exit top/rear fits to             | ø150mm                |  |  |
|   | Hearth Dimensions (WxD) mm* 856 x 709<br>Thickness: Equal to minimum 6mm Cement<br>Sheet |                                   |                       |  |  |
|   | * Hea<br>in fro                                                                          | arth depth includes minimun<br>nt | n of 300mm            |  |  |
| 5 |                                                                                          | Clearances to combustibl          | es                    |  |  |
|   | 593 /<br>735                                                                             | Sides<br>Rear<br>Corner           | 400mm<br>N/A<br>175mm |  |  |