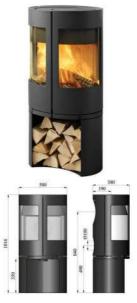

# Steel Range

4143 with storage cavity

S10-70 wall mounted

#### Steel Range - 4143

\\/\_:-----

Modern Range - 6143

| Weight                                                                 | 105kg                   |
|------------------------------------------------------------------------|-------------------------|
| Heat Output (Nominal)                                                  | 7.6kW                   |
| Approx. heat area                                                      | 90-120 m <sup>2</sup>   |
| Efficency                                                              | 68%                     |
| Emissions                                                              | 1.4g/Kg                 |
| Flue exit top/rear fits to                                             | ø150mm                  |
| Hearth Dimensions (WxD) mm*<br>Thickness: Equal to minimum 6m<br>Sheet | 859 x 764<br>m Cement   |
| * Hearth depth includes minimum in front                               | n of 300mm              |
| Clearances to combustibles                                             |                         |
| Sides<br>Rear<br>Corner                                                | 400mm<br>100mm<br>175mm |