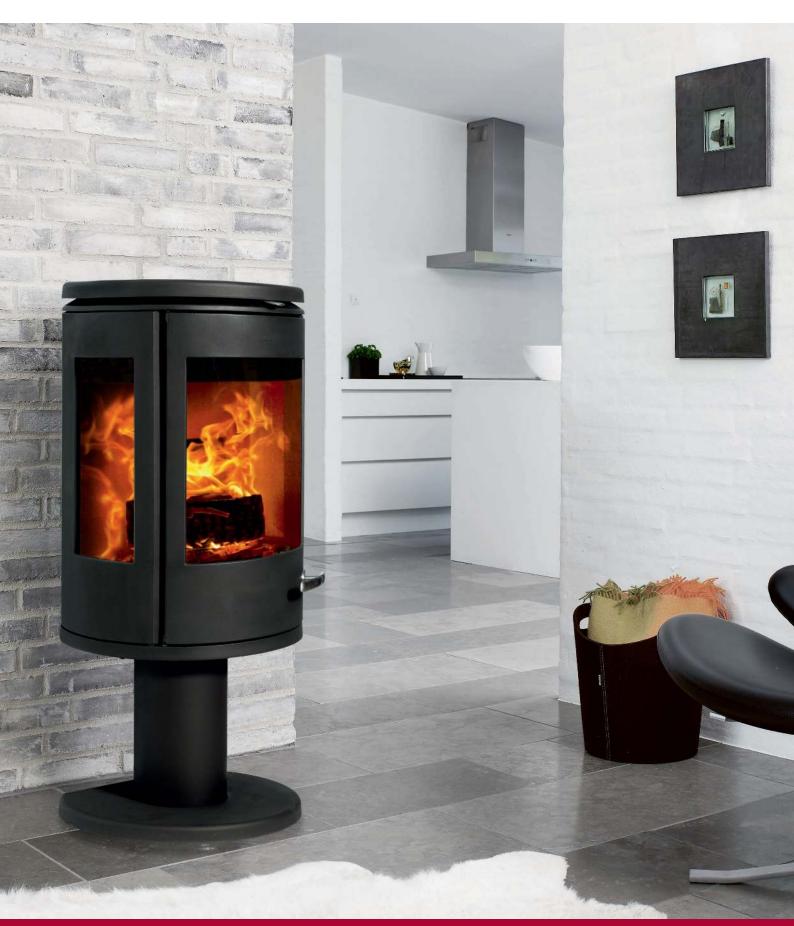

# Steel Range

4143 with storage cavity

S10-70 wall mounted

#### Steel Range - 4143

\\/\_:-----

Modern Range - 6143

| Weight                                                                 | 105kg                   |
|------------------------------------------------------------------------|-------------------------|
| Heat Output (Nominal)                                                  | 7.6kW                   |
| Approx. heat area                                                      | 90-120 m <sup>2</sup>   |
| Efficency                                                              | 68%                     |
| Emissions                                                              | 1.4g/Kg                 |
| Flue exit top/rear fits to                                             | ø150mm                  |
| Hearth Dimensions (WxD) mm*<br>Thickness: Equal to minimum 6m<br>Sheet | 859 x 764<br>m Cement   |
| * Hearth depth includes minimum in front                               | n of 300mm              |
| Clearances to combustibles                                             |                         |
| Sides<br>Rear<br>Corner                                                | 400mm<br>100mm<br>175mm |

#### Steel Range - S10-70

| J | -10                                                                                      |                                   |                       |  |  |
|---|------------------------------------------------------------------------------------------|-----------------------------------|-----------------------|--|--|
|   | Weig                                                                                     | ht                                | 102kg                 |  |  |
|   | Heat                                                                                     | Output (Nominal)                  | 7.6kW                 |  |  |
|   | Appr                                                                                     | ox. heat area                     | 90-120 m <sup>2</sup> |  |  |
|   | Effice                                                                                   | ency                              | 68%                   |  |  |
|   | Emiss                                                                                    | sions                             | 1.4g/Kg               |  |  |
|   | Flue                                                                                     | exit top/rear fits to             | ø150mm                |  |  |
|   | Hearth Dimensions (WxD) mm* 856 x 709<br>Thickness: Equal to minimum 6mm Cement<br>Sheet |                                   |                       |  |  |
|   | * Hea<br>in fro                                                                          | arth depth includes minimun<br>nt | n of 300mm            |  |  |
| 5 |                                                                                          | Clearances to combustibl          | es                    |  |  |
|   | 593 /<br>735                                                                             | Sides<br>Rear<br>Corner           | 400mm<br>N/A<br>175mm |  |  |