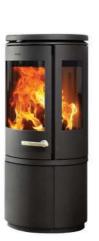

## Morsø 7948

The Morsø 7948 with its elegant pedestal base, minimalist design and panoramic view of the flames will take centre stage in any room.

This stove has all of the 7900 series features including the optional heat bank storage system.

#### HEAT AREA: S (M) L Heats up to 150m<sup>2</sup>

7943 with drawer

7943 with Low Top Storage Bank

7943 wtih High Top Storage Bank

\* Glass hearth pictured is not available in Australia

Firewood Box & Wood Carrier

#### Modern Range - 7943

147 - 1 -

| Weight                                                                  | 162kg                   |
|-------------------------------------------------------------------------|-------------------------|
| Heat Output (Nominal)                                                   | 12.5kW                  |
| Approx. heat area                                                       | 100-150 m <sup>2</sup>  |
| Efficency                                                               | 73%                     |
| Emissions                                                               | 1.3g/Kg                 |
| Flue exit top/rear fits to                                              | ø150mm                  |
| Hearth Dimensions (WxD) mm*<br>Thickness: Equal to minimum 6mm<br>Sheet | 900 x 920<br>n Cement   |
| * Hearth depth includes minimum of 350mm in front                       |                         |
| Clearances to combustibles                                              |                         |
| Sides<br>Rear<br>Corner                                                 | 625mm<br>135mm<br>400mm |