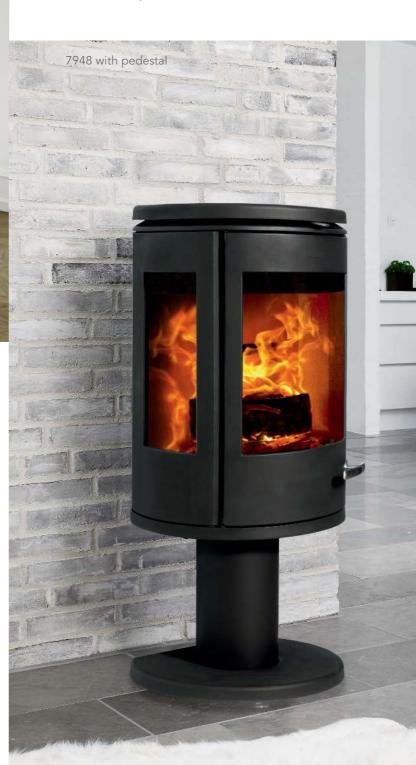

## Morsø 7948

The Morsø 7948 with its elegant pedestal base, minimalist design and panoramic view of the flames will take centre stage in any room.

This stove has all of the 7900 series features including the optional heat bank storage system.

#### HEAT AREA: S (M) L Heats up to 150m<sup>2</sup>

7943 with drawer

7943 with Low Top Storage Bank

7943 wtih High Top Storage Bank

\* Glass hearth pictured is not available in Australia

Firewood Box & Wood Carrier