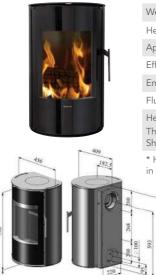

#### Morsø 7900 Series

Featuring large panoramic windows on the front and sides for a 180° view of the flames, self-closing door and combustion technology using pre-heated air to produce higher temperatures.

The optional heat storage banks that fit on top of any 7900 stove, stores heat for longer, and emits it slowly providing an eco-friendly option to heating.

• Choice of Low Top for up to 30kilos and High Top for up to 95kilos of heat-storing bricks.

See sizes and specs on page 10.

#### HEAT AREA:

S M L Heats up to 150m<sup>2</sup>

64%

| ibles |                     |
|-------|---------------------|
|       | 650mm<br>N/A<br>N/A |

| Weight                                                                 | 156kg                   |
|------------------------------------------------------------------------|-------------------------|
| Heat Output (Nominal)                                                  | 12.5kW                  |
| Approx. heat area                                                      | 100-150 m <sup>2</sup>  |
| Efficency                                                              | 73%                     |
| Emissions                                                              | 1.3g/Kg                 |
| Flue exit top/rear fits to                                             | ø150mm                  |
| Hearth Dimensions (WxD) mm*<br>Thickness: Equal to minimum 6m<br>Sheet | 900 x 920<br>m Cement   |
| * Hearth depth includes minimum in front                               | n of 350mm              |
| Clearances to combustibles                                             |                         |
| Sides<br>Rear<br>Corner                                                | 625mm<br>135mm<br>400mm |