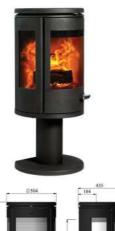

#### HEAT AREA:

S M L Heats up to 100m<sup>2</sup>

6143 with storage cavity

6148 with pedestal

150mm

210mm

| Modern Range - 61 | 48 |
|-------------------|----|
|-------------------|----|

Heat Output (Nominal)

Flue exit top/rear fits to

Clearances to combustibles

Hearth Dimensions (WxD) mm\* 860 x 957

Thickness: Equal to minimum 6mm Cement

\* Hearth depth includes minimum of 300mm

Approx. heat area Efficency

Emissions

Sheet

in front

Sides

Rear

Corner