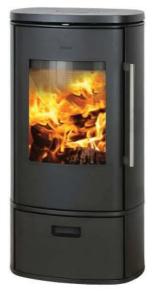

# Steel Range

4143 with storage cavity

S10-70 wall mounted

#### Steel Range - 4143

\\/\_:-----

Modern Range - 6143

| Weight                                                                 | 105kg                   |
|------------------------------------------------------------------------|-------------------------|
| Heat Output (Nominal)                                                  | 7.6kW                   |
| Approx. heat area                                                      | 90-120 m <sup>2</sup>   |
| Efficency                                                              | 68%                     |
| Emissions                                                              | 1.4g/Kg                 |
| Flue exit top/rear fits to                                             | ø150mm                  |
| Hearth Dimensions (WxD) mm*<br>Thickness: Equal to minimum 6m<br>Sheet | 859 x 764<br>m Cement   |
| * Hearth depth includes minimum in front                               | n of 300mm              |
| Clearances to combustibles                                             |                         |
| Sides<br>Rear<br>Corner                                                | 400mm<br>100mm<br>175mm |

#### Steel Range - S10-70

| J | -10                                                                                      |                                   |                       |  |  |
|---|------------------------------------------------------------------------------------------|-----------------------------------|-----------------------|--|--|
|   | Weig                                                                                     | ht                                | 102kg                 |  |  |
|   | Heat                                                                                     | Output (Nominal)                  | 7.6kW                 |  |  |
|   | Appr                                                                                     | ox. heat area                     | 90-120 m <sup>2</sup> |  |  |
|   | Effice                                                                                   | ency                              | 68%                   |  |  |
|   | Emiss                                                                                    | sions                             | 1.4g/Kg               |  |  |
|   | Flue                                                                                     | exit top/rear fits to             | ø150mm                |  |  |
|   | Hearth Dimensions (WxD) mm* 856 x 709<br>Thickness: Equal to minimum 6mm Cement<br>Sheet |                                   |                       |  |  |
|   | * Hea<br>in fro                                                                          | arth depth includes minimun<br>nt | n of 300mm            |  |  |
| 5 |                                                                                          | Clearances to combustibl          | es                    |  |  |
|   | 593 /<br>735                                                                             | Sides<br>Rear<br>Corner           | 400mm<br>N/A<br>175mm |  |  |