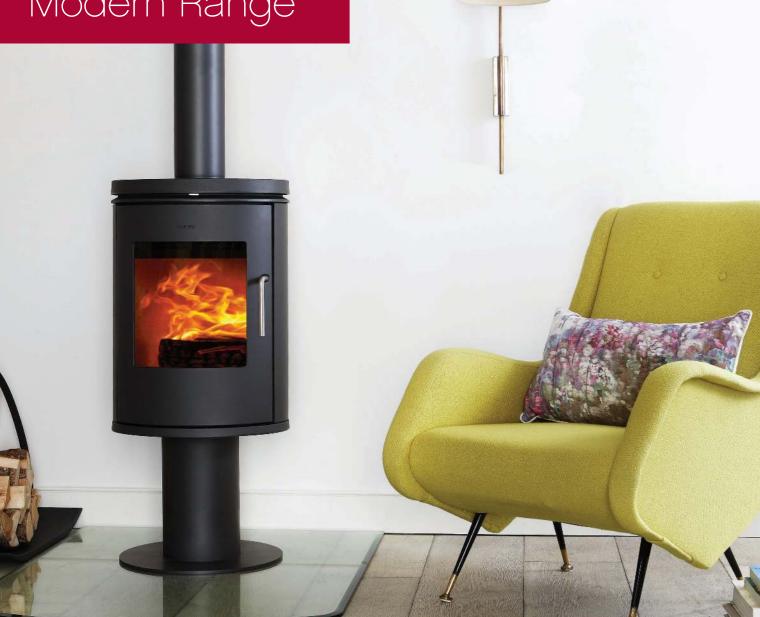

ng of the Morso steel range offers a minimalist design. The front of the stove is dominated by the large glass door, which ensures maximum enjoyment of the fire.

• Choice of freestanding and wall mounted models

See sizes and specs on page 10.

HEAT AREA:

S M L Heats up to 120m<sup>2</sup>

\* Glass hearth pictured is not available in Australia

#### Morsø 1400 Series

Constructed using the highest quality robust cast iron, this small, clean burning stove is the perfect heat source for smaller spaces. Developed with both rear and bottom heat shield for reduced clearances and better heat convection.

See sizes and specs on page 10.

HEAT AREA:







h Squirrel Cast Iron Side Panels

1410

1440 wit

1440



# Steel Range



4143 with storage cavity



S10-70 wall mounted

# Modern Range



## Morsø 6100 Series

Constructed using only the highest quality, robust cast iron. The 6100 provides a user friendly one-handle system for heat output control and a curved wide door allowing easy access to the fuel bed.

• Choice of log storage cavity 6143 or with pedestal 6148

See sizes and specs on page 10.

#### HEAT AREA:

S M L Heats up to 100m<sup>2</sup>



6143 with storage cavity



6148 with pedestal

### Morsø 6600 Series

The combination of cast-iron, glass and the elliptical shape sets the 6600 series apart from the crowd. These fires provide style, function and supreme performance. The unique double door maximises the glass area providing a 180° view of the flames.

• Choice of wall mounted 6670, with storage cavity 6643 or with legs 6612

See sizes and specs on page 10.