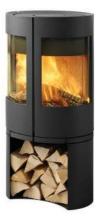

# Steel Range

4143 with storage cavity

S10-70 wall mounted

#### Steel Range - 4143

\\/\_:-----

Modern Range - 6143

| Weight                                                                 | 105kg                   |
|------------------------------------------------------------------------|-------------------------|
| Heat Output (Nominal)                                                  | 7.6kW                   |
| Approx. heat area                                                      | 90-120 m <sup>2</sup>   |
| Efficency                                                              | 68%                     |
| Emissions                                                              | 1.4g/Kg                 |
| Flue exit top/rear fits to                                             | ø150mm                  |
| Hearth Dimensions (WxD) mm*<br>Thickness: Equal to minimum 6m<br>Sheet | 859 x 764<br>m Cement   |
| * Hearth depth includes minimum in front                               | n of 300mm              |
| Clearances to combustibles                                             |                         |
| Sides<br>Rear<br>Corner                                                | 400mm<br>100mm<br>175mm |