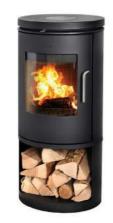

#### Morsø 1400 Series

Constructed using the highest quality robust cast iron, this small, clean burning stove is the perfect heat source for smaller spaces. Developed with both rear and bottom heat shield for reduced clearances and better heat convection.

See sizes and specs on page 10.

HEAT AREA:

h Squirrel Cast Iron Side Panels

1410

1440 wit

1440