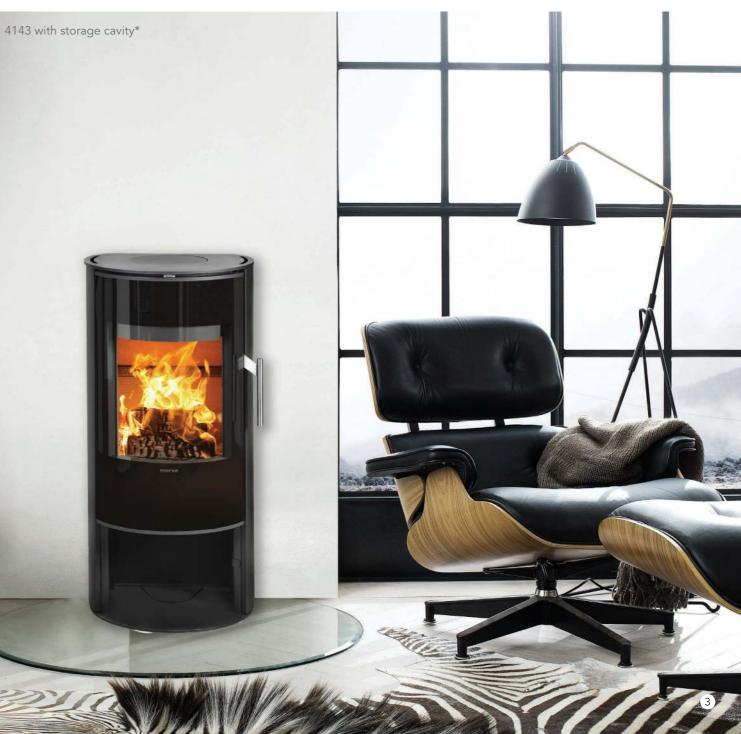

# Steel Range

4143 with storage cavity

S10-70 wall mounted

#### Steel Range - 4143

\\/\_:-----

Modern Range - 6143

| Weight                                                                 | 105kg                   |
|------------------------------------------------------------------------|-------------------------|
| Heat Output (Nominal)                                                  | 7.6kW                   |
| Approx. heat area                                                      | 90-120 m <sup>2</sup>   |
| Efficency                                                              | 68%                     |
| Emissions                                                              | 1.4g/Kg                 |
| Flue exit top/rear fits to                                             | ø150mm                  |
| Hearth Dimensions (WxD) mm*<br>Thickness: Equal to minimum 6m<br>Sheet | 859 x 764<br>m Cement   |
| * Hearth depth includes minimum in front                               | n of 300mm              |
| Clearances to combustibles                                             |                         |
| Sides<br>Rear<br>Corner                                                | 400mm<br>100mm<br>175mm |