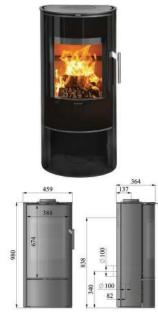

### Morsø 6600 Series

The combination of cast-iron, glass and the elliptical shape sets the 6600 series apart from the crowd. These fires provide style, function and supreme performance. The unique double door maximises the glass area providing a 180° view of the flames.

• Choice of wall mounted 6670, with storage cavity 6643 or with legs 6612

See sizes and specs on page 10.

#### HEAT AREA:

(S) M L Heats up to 120m<sup>2</sup>

6670 wall mounted

6670 wall hung

6612 with legs

6643 with storage cavity

# Modern Range - 6670

| Weight                                                                 | 120kg                  |
|------------------------------------------------------------------------|------------------------|
| Heat Output (Nominal)                                                  | 10.8kW                 |
| Approx. heat area                                                      | 100-120 m <sup>2</sup> |
| Efficency                                                              | 64%                    |
| Emissions                                                              | 1.5g/Kg                |
| Flue exit top/rear fits to                                             | ø150mm                 |
| Hearth Dimensions (WxD) mm*<br>Thickness: Equal to minimum 6m<br>Sheet |                        |
| * Hearth depth includes minimur in front                               | m of 300mm             |
| Clearances to combustibles                                             |                        |
| Sides<br>Rear<br>Corner                                                | 650mm<br>N/A<br>N/A    |