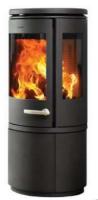

### Morsø 6600 Series

The combination of cast-iron, glass and the elliptical shape sets the 6600 series apart from the crowd. These fires provide style, function and supreme performance. The unique double door maximises the glass area providing a 180° view of the flames.

• Choice of wall mounted 6670, with storage cavity 6643 or with legs 6612

See sizes and specs on page 10.

# Modern Range - 6670

| Weight                                                                 | 120kg                  |
|------------------------------------------------------------------------|------------------------|
| Heat Output (Nominal)                                                  | 10.8kW                 |
| Approx. heat area                                                      | 100-120 m <sup>2</sup> |
| Efficency                                                              | 64%                    |
| Emissions                                                              | 1.5g/Kg                |
| Flue exit top/rear fits to                                             | ø150mm                 |
| Hearth Dimensions (WxD) mm*<br>Thickness: Equal to minimum 6m<br>Sheet |                        |
| * Hearth depth includes minimur in front                               | m of 300mm             |
| Clearances to combustibles                                             |                        |
| Sides<br>Rear<br>Corner                                                | 650mm<br>N/A<br>N/A    |