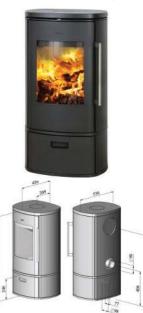

## Ash & Storage Bucket

Morsø Axe

Morsø 8842

The Morso 8842 is one of the most powerful Morsø stoves. Manufactured from cast iron with the latest in combustion technology.

Features include a one-touch operating lever, self closing glass door and cool to the touch door handle.

See sizes and specs on page 10.

HEAT AREA:

S (M) L Heats up to 150m<sup>2</sup>

8842 with drawer

#### Modern Range - 8842

| Weight                                                                  | 179kg                   |
|-------------------------------------------------------------------------|-------------------------|
| Heat Output (Nominal)                                                   | 7.2kW                   |
| Approx. heat area                                                       | 100-150 m <sup>2</sup>  |
| Efficency                                                               | 69%                     |
| Emissions                                                               | 0.8g/Kg                 |
| Flue exit top/rear fits to                                              | ø150mm                  |
| Hearth Dimensions (WxD) mm*<br>Thickness: Equal to minimum 6mm<br>Sheet |                         |
| * Hearth depth includes minimum in front                                | of 450mm                |
| Clearances to combustibles                                              |                         |
| Sides<br>Rear<br>Corner                                                 | 400mm<br>100mm<br>225mm |