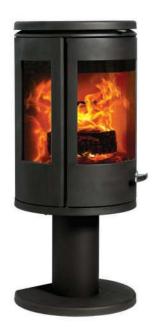

## Morsø 7948

The Morsø 7948 with its elegant pedestal base, minimalist design and panoramic view of the flames will take centre stage in any room.

This stove has all of the 7900 series features including the optional heat bank storage system.

#### HEAT AREA: S (M) L Heats up to 150m<sup>2</sup>

7943 with drawer

7943 with Low Top Storage Bank

7943 wtih High Top Storage Bank

\* Glass hearth pictured is not available in Australia

Firewood Box & Wood Carrier