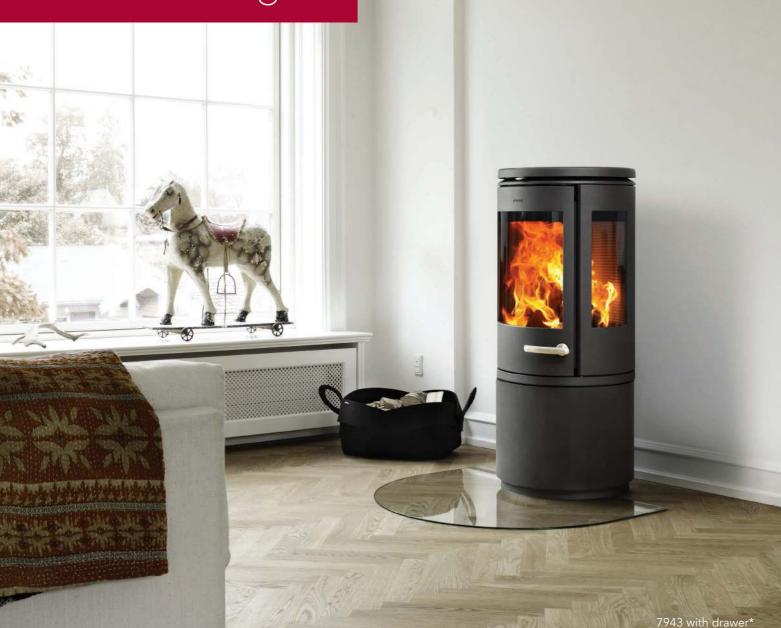

## Morsø 7948

The Morsø 7948 with its elegant pedestal base, minimalist design and panoramic view of the flames will take centre stage in any room.

This stove has all of the 7900 series features including the optional heat bank storage system.

#### HEAT AREA: S (M) L Heats up to 150m<sup>2</sup>

7943 with drawer

7943 with Low Top Storage Bank

7943 wtih High Top Storage Bank

\* Glass hearth pictured is not available in Australia

Firewood Box & Wood Carrier

#### Modern Range - 7943

147 - 1 -

| Weight                                                                  | 162kg                   |
|-------------------------------------------------------------------------|-------------------------|
| Heat Output (Nominal)                                                   | 12.5kW                  |
| Approx. heat area                                                       | 100-150 m <sup>2</sup>  |
| Efficency                                                               | 73%                     |
| Emissions                                                               | 1.3g/Kg                 |
| Flue exit top/rear fits to                                              | ø150mm                  |
| Hearth Dimensions (WxD) mm*<br>Thickness: Equal to minimum 6mm<br>Sheet | 900 x 920<br>n Cement   |
| * Hearth depth includes minimum of 350mm in front                       |                         |
| Clearances to combustibles                                              |                         |
| Sides<br>Rear<br>Corner                                                 | 625mm<br>135mm<br>400mm |