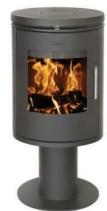

## Classic Range

The sleek, contemporary styling of the Morso steel range offers a minimalist design. The front of the stove is dominated by the large glass door, which ensures maximum enjoyment of the fire.

• Choice of freestanding and wall mounted models

See sizes and specs on page 10.

HEAT AREA:

S M L Heats up to 120m<sup>2</sup>

\* Glass hearth pictured is not available in Australia