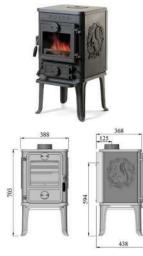

#### Morsø 1400 Series

Constructed using the highest quality robust cast iron, this small, clean burning stove is the perfect heat source for smaller spaces. Developed with both rear and bottom heat shield for reduced clearances and better heat convection.

See sizes and specs on page 10.

HEAT AREA:

h Squirrel Cast Iron Side Panels

1410

1440 wit

1440

#### Classic Range - 1410

|   | Weight                                                                  | 70kg                    |
|---|-------------------------------------------------------------------------|-------------------------|
|   | Heat Output (Nominal)                                                   | 6.8kW                   |
|   | Approx. heat area                                                       | 60-90 m <sup>2</sup>    |
|   | Efficency                                                               | 72%                     |
|   | Emissions                                                               | 1.8g/Kg                 |
|   | Flue exit top/rear fits to                                              | ø120mm                  |
| 1 | Hearth Dimensions (WxD) mm*<br>Thickness: Equal to minimum 6mm<br>Sheet |                         |
| ł | * Hearth depth includes minimum in front                                | of 300mm                |
|   | Clearances to combustibles                                              |                         |
|   | Sides<br>Rear<br>Corner                                                 | 600mm<br>150mm<br>600mm |