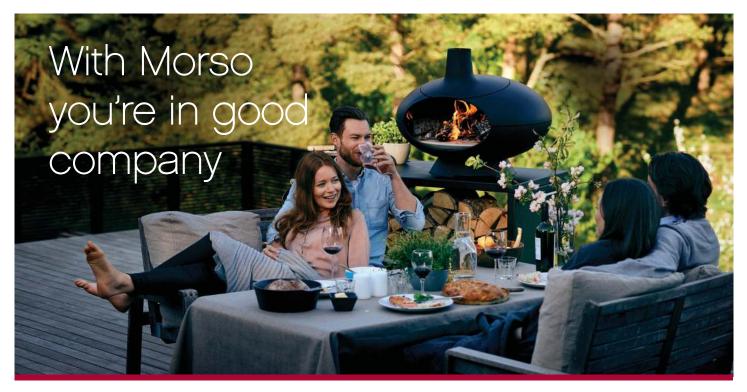

It's easy to enjoy long and cosy evenings under the stars with the Morso Living range. With the substantial Forno, hosts have an oven, grill, smoker and rollicking fire in one. The portable Grill Forno offers perfect grilling, while the elegant Kamino delivers welcoming heat. These outdoor ovens and fires are a symphony of Danish Design, fire and food – just what every good night out needs.